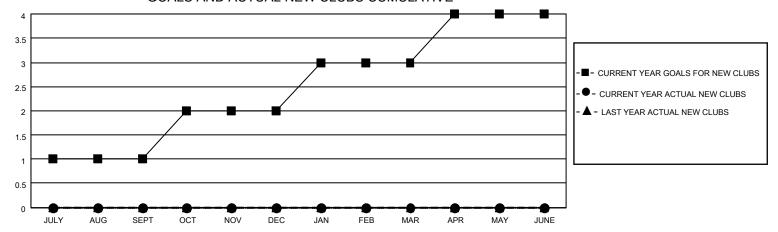

## GOALS AND ACTUAL NEW CLUBS CUMULATIVE

## MONTHLY MEMBERSHIP PROGRESS REPORT

LOCATION TEXAS District 2 A2 Results as of: 8/31/2021

| Clubs RESULTS FOR 2021-2022 |   |   |   | Members RESULTS FOR 2021-2022 |    |    |    |
|-----------------------------|---|---|---|-------------------------------|----|----|----|
|                             |   |   |   |                               |    |    |    |
| JULY/AUG/SEPT               | 1 | 0 | 0 | JULY/AUG/SEPT                 | 25 | 27 | 16 |
| OCT/NOV/DEC                 | 1 | 0 | 0 | OCT/NOV/DEC                   | 15 | 0  | 0  |
| JAN/FEB/MAR                 | 1 | 0 | 0 | JAN/FEB/MAR                   | 25 | 0  | 0  |
| APR/MAY/JUNE                | 1 | 0 | 0 | APR/MAY/JUNE                  | 25 | 0  | 0  |