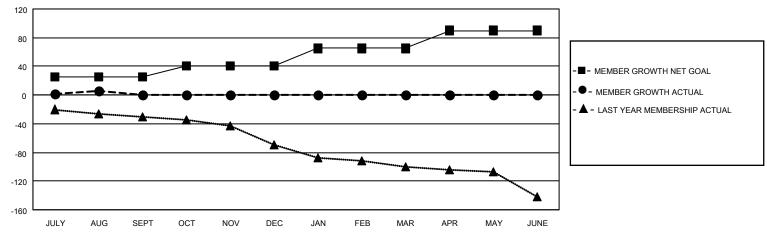

## GOALS AND ACTUAL MEMBERS CUMULATIVE

| DROPPED CLUBS: 0 |    | 12 CLUBS OF 63 ADDED 1 OR<br>MORE NEW MEMBERS | GENDER DISTRIBUTION                 |              |  |
|------------------|----|-----------------------------------------------|-------------------------------------|--------------|--|
|                  |    | MORE NEW MEMBERS                              | MALE                                | 922 (61.30%) |  |
|                  |    |                                               | FEMALE                              | 582 (38.70%) |  |
| DROPPED MEMBERS  |    |                                               | NON BINARY                          | 0 (0.00%)    |  |
|                  |    |                                               | PREFER NOT TO ANSWER                | 0 (0.00%)    |  |
| DECEASED         | 4  |                                               |                                     |              |  |
| CLUB CANCELLED   | 0  | CLICK HERE FOR CUMULATIVE                     | TOTAL FAMILY UNIT MEMBERS           | 279          |  |
| OTHER            | 12 | MEMBERSHIP DATA                               |                                     |              |  |
| TOTAL 16         |    |                                               | FAMILY MEMBERS PAYING HALF DUES 141 |              |  |
|                  |    |                                               |                                     |              |  |

## MONTHLY MEMBERSHIP PROGRESS REPORT

LOCATION TEXAS District 2 A2 Results as of: 8/31/2021

| Clubs RESULTS FOR 2021-2022 |   |   |   | Members RESULTS FOR 2021-2022 |    |    |    |
|-----------------------------|---|---|---|-------------------------------|----|----|----|
|                             |   |   |   |                               |    |    |    |
| JULY/AUG/SEPT               | 1 | 0 | 0 | JULY/AUG/SEPT                 | 25 | 27 | 16 |
| OCT/NOV/DEC                 | 1 | 0 | 0 | OCT/NOV/DEC                   | 15 | 0  | 0  |
| JAN/FEB/MAR                 | 1 | 0 | 0 | JAN/FEB/MAR                   | 25 | 0  | 0  |
| APR/MAY/JUNE                | 1 | 0 | 0 | APR/MAY/JUNE                  | 25 | 0  | 0  |